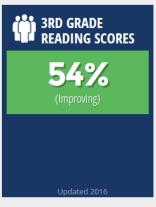

#### Sarasota County Metrics (What is this?)

Click any metric to get more information!

UNEMPLOYMENT RATE 4.5% With Disability (2014) **7.4%** 2671

Florida FutureCast