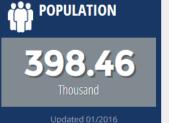

#### Sarasota County Metrics (What is this?)

Click any metric to get more information!

UNEMPLOYMENT RATE 4.5% With Disability (2014) **7.4%** 2671

Florida FutureCast