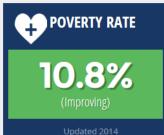

#### Sarasota County Metrics (What is this?)

Click any metric to get more information!

UNEMPLOYMENT RATE 4.5% With Disability (2014) **7.4%** 2671

Florida FutureCast