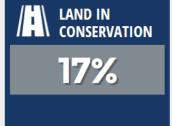

#### Sarasota County Metrics (What is this?)

Click any metric to get more information!

UNEMPLOYMENT RATE 4.5% With Disability (2014) **7.4%** 2671

Florida FutureCast