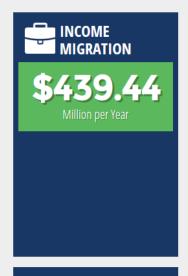

#### Sarasota County Metrics (What is this?)

Click any metric to get more information!

UNEMPLOYMENT RATE 4.5% With Disability (2014) **7.4%** 2671

Florida FutureCast