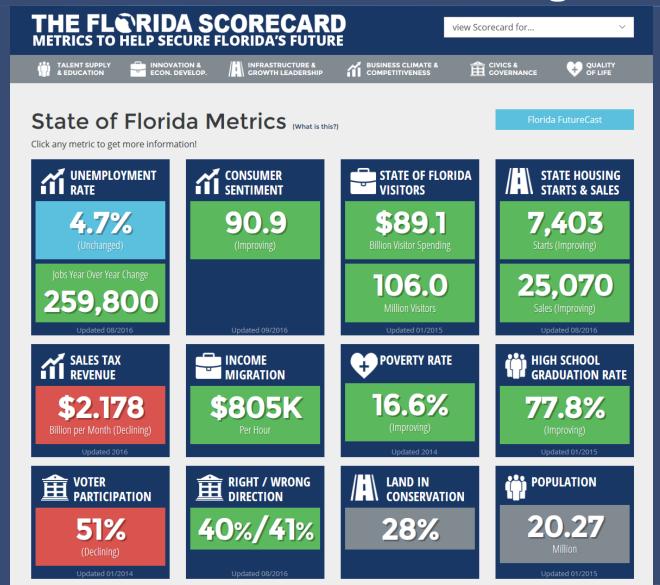

## THE FLORIDA SCORECARD METRICS TO HELP SECURE FLORIDA'S FUTURE

view Scorecard for...

TALENT SUPPLY & EDUCATION

INNOVATION & ECON. DEVELOP.

#### State of Florida Metrics (What is this?) **Talent Supply & Education**

Click any metric to get more information!

# THE FLORIDA SCORECARD METRICS TO HELP SECURE FLORIDA'S FUTURE

view Scorecard for...

TALENT SUPPLY & EDUCATION