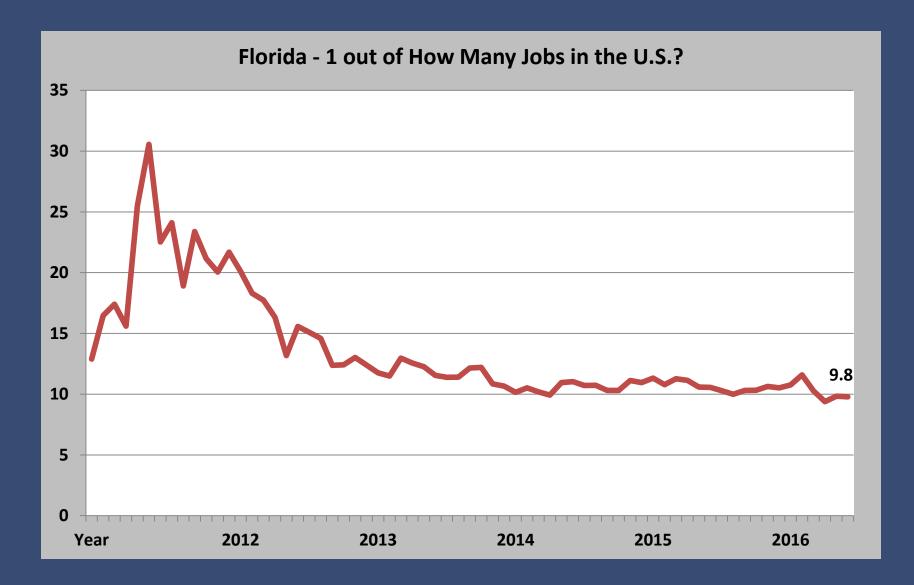

### Florida's Job Creation – Aug '15 to August '16

Source: Bureau of Labor Statistics, Conference Board, Florida Department of Economic Opportunity, Federal Reserve Data

SECURING FLORIDA'S FUTURE • WWW.FLORIDACHAMBER.COM