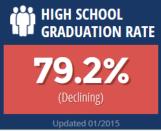

#### Sarasota County Metrics (What is this?)

Click any metric to get more information!

UNEMPLOYMENT RATE 4.5% With Disability (2014) **7.4%** 2671

Florida FutureCast