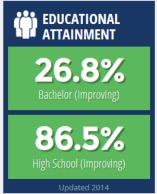

#### Sarasota County Metrics (What is this?)

Click any metric to get more information!

UNEMPLOYMENT RATE 4.5% With Disability (2014) **7.4%** 2671

Florida FutureCast