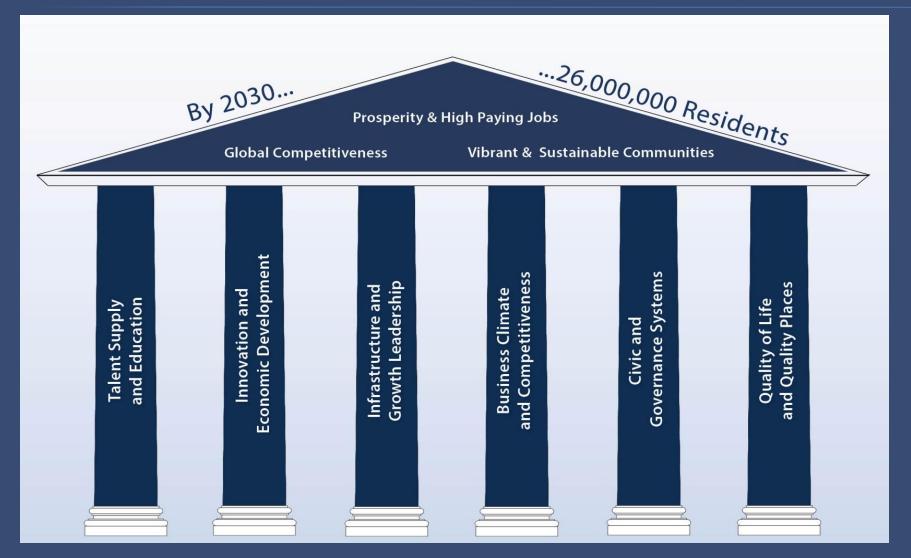

## Six Pillars: Securing Florida's Future Together









### Florida's Job Creation – Aug '15 to August '16



Source: Bureau of Labor Statistics, Conference Board, Florida Department of Economic Opportunity, Federal Reserve Data

SECURING FLORIDA'S FUTURE • WWW.FLORIDACHAMBER.COM



## www.thefloridascorecard.org



of Commerce



## THE FLORIDA SCORECARD METRICS TO HELP SECURE FLORIDA'S FUTURE

view Scorecard for...



TALENT SUPPLY & EDUCATION



INNOVATION & ECON. DEVELOP.









#### State of Florida Metrics (What is this?) **Talent Supply & Education**

Click any metric to get more information!

















# THE FLORIDA SCORECARD METRICS TO HELP SECURE FLORIDA'S FUTURE

view Scorecard for...



TALENT SUPPLY & EDUCATION











#### Sarasota County Metrics (What is this?)

Click any metric to get more information!

UNEMPL