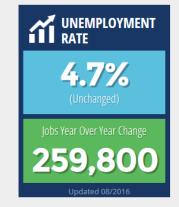

#### Sarasota County Metrics (What is this?)

Click any metric to get more information!

UNEMPLOYMENT RATE 4.5% With Disability (2014) **7.4%** 2671

Florida FutureCast