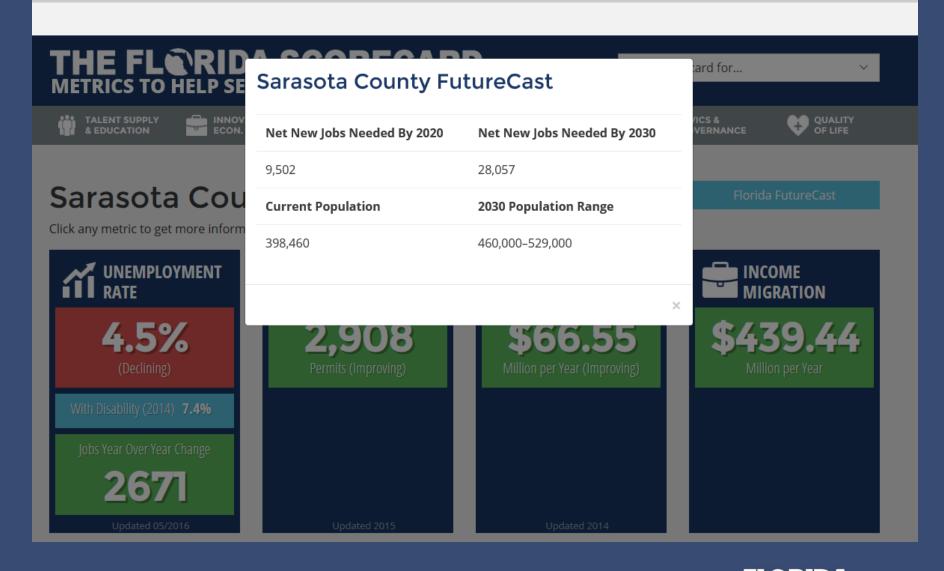

#### Sarasota County Metrics (What is this?)

Click any metric to get more information!

UNEMPLOYMENT RATE 4.5% With Disability (2014) **7.4%** 2671

Florida FutureCast