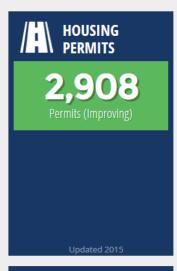

#### Sarasota County Metrics (What is this?)

Click any metric to get more information!

UNEMPLOYMENT RATE 4.5% With Disability (2014) **7.4%** 2671

Florida FutureCast