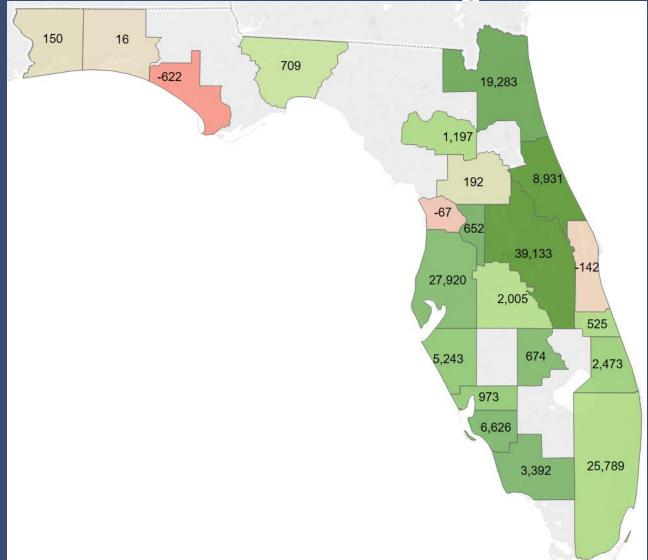

### Florida's Job Creation – Aug '15 to August '16

Source: Bureau of Labor Statistics, Conference Board, Florida Department of Economic Opportunity, Federal Reserve Data

SECURING FLORIDA'S FUTURE • WWW.FLORIDACHAMBER.COM