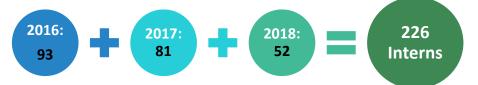

## Internship Reimbursement Program Cumulative Metrics to Date

January 2016 through October 2018

| Program Year       | Number of Interns | Number of<br>Participating<br>Employers | Number of Participating Schools (College & High School) |
|--------------------|-------------------|-----------------------------------------|---------------------------------------------------------|
| 2016               | 93                | 44                                      | 35                                                      |
| 2017               | 81                | 53                                      | 29                                                      |
| 2018 (through Oct) | 52                | 24                                      | 15                                                      |

## **TOTAL INTERNS SERVED**