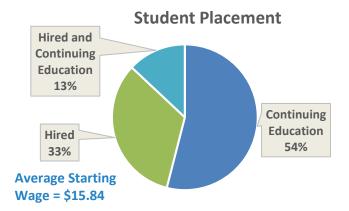

## **Most Common Industries**

Manufacturing

**IT/ Computer Science** 

**Financial Services** 

■ Continuing Education ■ Hired ■ Hired and Continuing Education